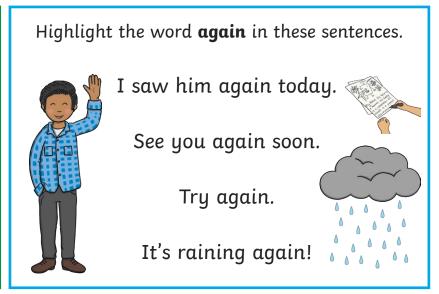

#### Common Exception Word Activity Mat: again

Write the letters from

Find and circle the word again.

Qquin any again

Qquin today any
always after any

again any again

again

again

again

Clap the word again.

| the boxes. |                                              |         |
|------------|----------------------------------------------|---------|
|            | Add the word <b>again</b> to these sen       | tences. |
| I s        | we will never do it  I want to see that film | ·       |