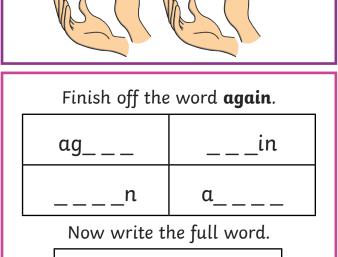

#### Common Exception Word Activity Mat: again

Write the letters from

Find and circle the word again.

Qquin any again

Qquin today any
always after any

again any again

again

again

again

Clap the word again.

| the boxes. |                                              |         |
|------------|----------------------------------------------|---------|
|            | Add the word <b>again</b> to these sen       | tences. |
| I s        | we will never do it  I want to see that film | ·       |