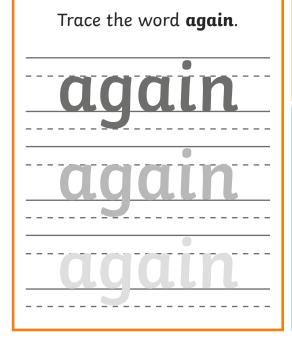

#### Common Exception Word Activity Mat: again

Write the letters from

Find and circle the word again.

Qquin any again

Qquin today any
always after any

again any again

again

again

again

Clap the word again.

| the boxes. |                                              |         |
|------------|----------------------------------------------|---------|
|            | Add the word <b>again</b> to these sen       | tences. |
| I s        | we will never do it  I want to see that film | ·       |